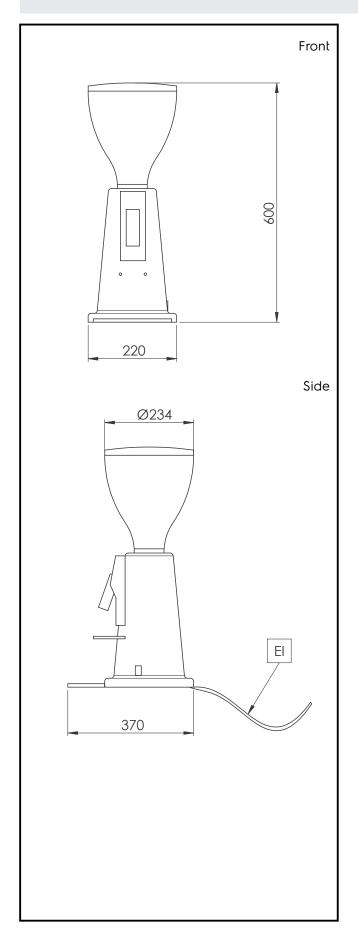

## Coffee System Grind on-demand Coffee Grinder Coffee Grinder, Flat 75 mm

**Electric** 

Supply voltage: 230 V/1N ph/50/60 Hz

Electrical power, max: 0.34 kW
Plug type: CE-SCHUKO

**Key Information:** 

Net weight:11 kgShipping weight:13 kgShipping height:700 mmShipping width:440 mmShipping depth:300 mmShipping volume:0.09 m³